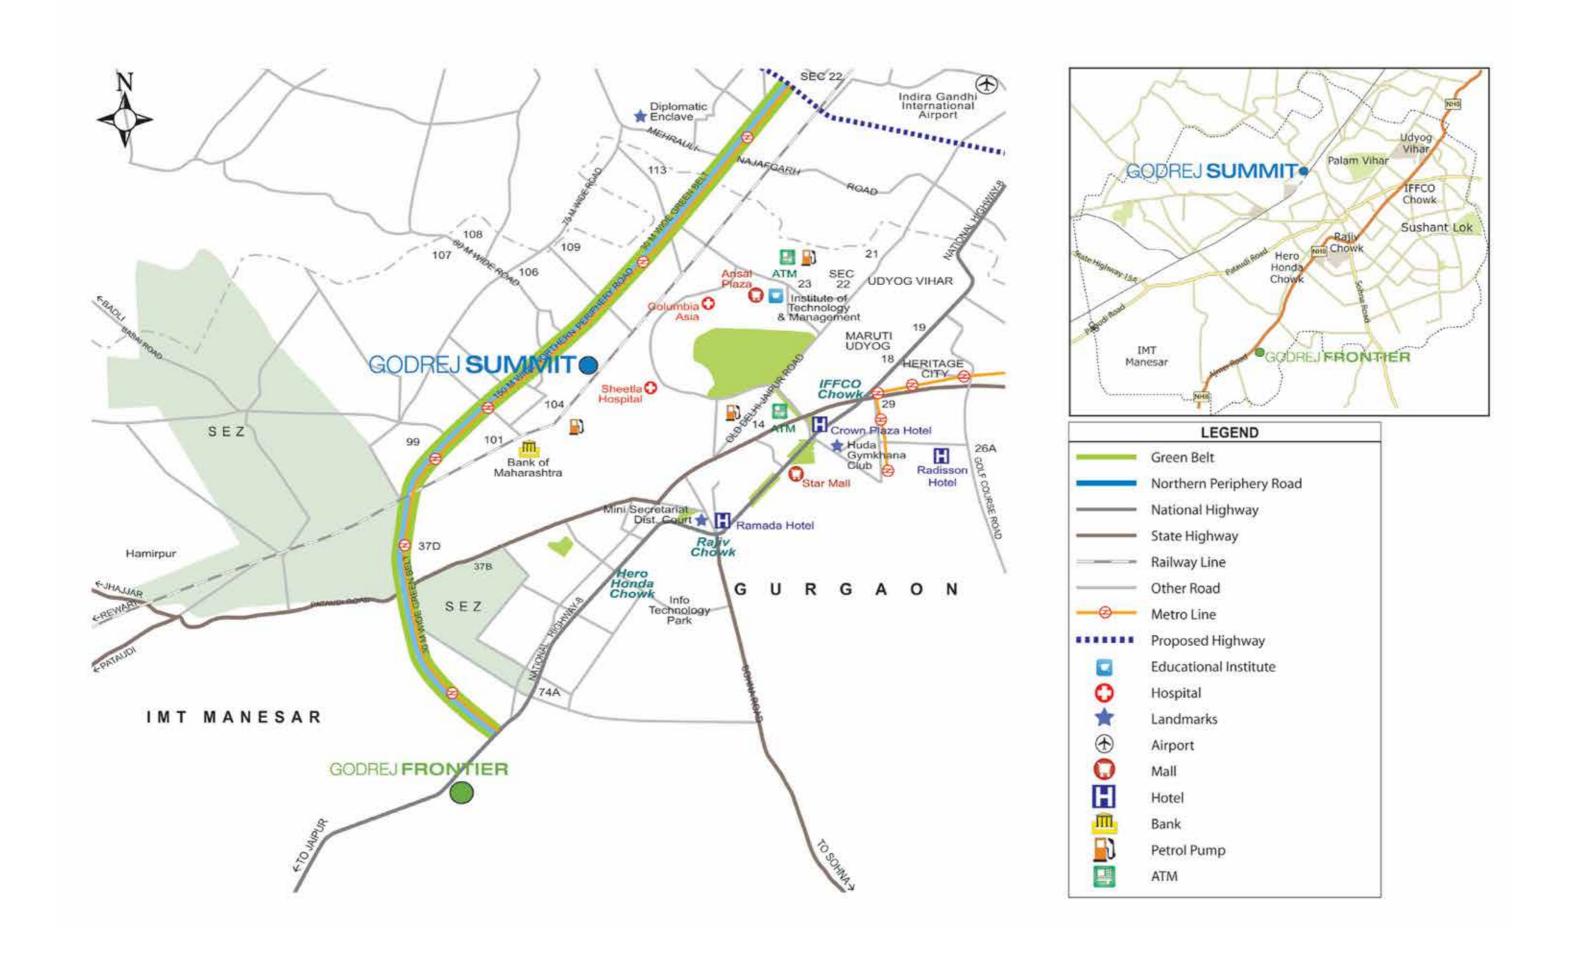

# GODREJ SUNIMIT SECTOR 104, GURGAON





#### PRESENTING READY-TO-HOST PREMIUM RESIDENCES



#### MASTER LAYOUT PLAN



#### **LEGEND**

- 1. COMMUNITY CENTRE
- 2. SWIMMING POOL
- 3. KIDS POOL

- 4. TENNIS COURT
- 5. BADMINTON COURT
- 6. MULTIPURPOSE COURT
- 7. PRIMARY SCHOOL
- 8. NURSERY SCHOOL -1
- 9. NURSERY SCHOOL -2
- 10. CONVENIENCE SHOPPING
- 11. YOGA AND MEDITATION AREA
- 12. KIDS PLAY AREA

- 13. COURTYARD
- 14. SENIOR CITIZEN ARENA
- 15. SKATING RINK

- 16. AMPHITHEATER
- 17. HALF BASKETBALL COURT
- 18. EWS

#### LOCATION MAP



# PRESENTING READY-TO-HOST CLUBHOUSE - THE PEAK

#### REJUVENATE AT THE STATE-OF-THE-ART CLUBHOUSE



# ENJOY YOUR MOVIE WEEKENDS IN THE PRIVATE MINIPLEX



#### PRIVATE MINIPLEX EQUIPPED WITH **PROCELLA AUDIO**



## GET FITTER AT A BRANDED GYM BY PRECOR EQUIPMENTS



## GET SERVED IN STYLE AT THE POOLSIDE CAFE



# CELEBRATE THE PRECIOUS OCCASIONS - MULTIPURPOSE HALL



# LET YOUR CHILDREN UNWIND AT THE KIDS PLAY AREA



#### DISCOVER THE GAMES YOU LOVE - INDOOR GAMES ZONE









#### STAY PAMPERED AT A **BRANDED SALON**



# PRESENTING READY-TO-HOST COMFORT & CONVENIENCES

#### RELISH COMFORT & CONVENIENCES AT YOUR DOORSTEP











# PROJECT MANAGED BY GLOBAL LEADING FACILITIES MANAGEMENT COMPANY



#### FULFILL YOUR GROCERY NEEDS WITH **DAILY NEEDS STORE**



### LIFE SIMPLIFIED