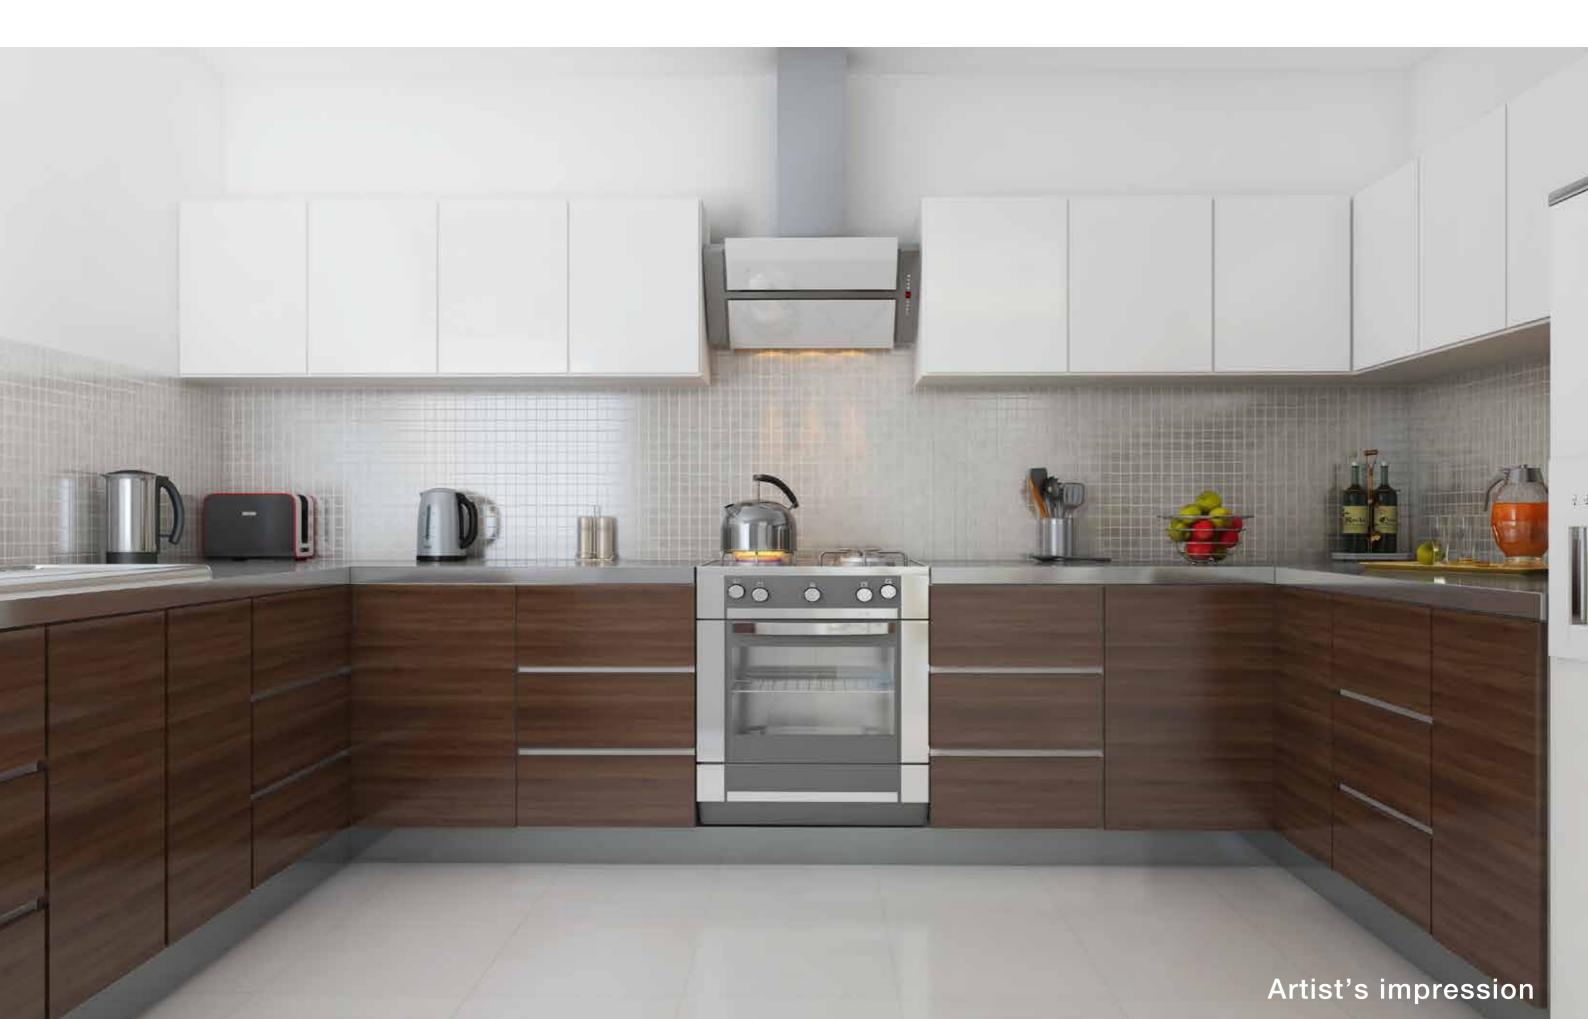

### MODULAR KITCHEN WITH CHIMNEY AND HOB

#### Furnished\* Residences

- Air conditioners in all rooms
- Modular Kitchen with Hob & Chimney
- Wardrobe in Master Bedroom