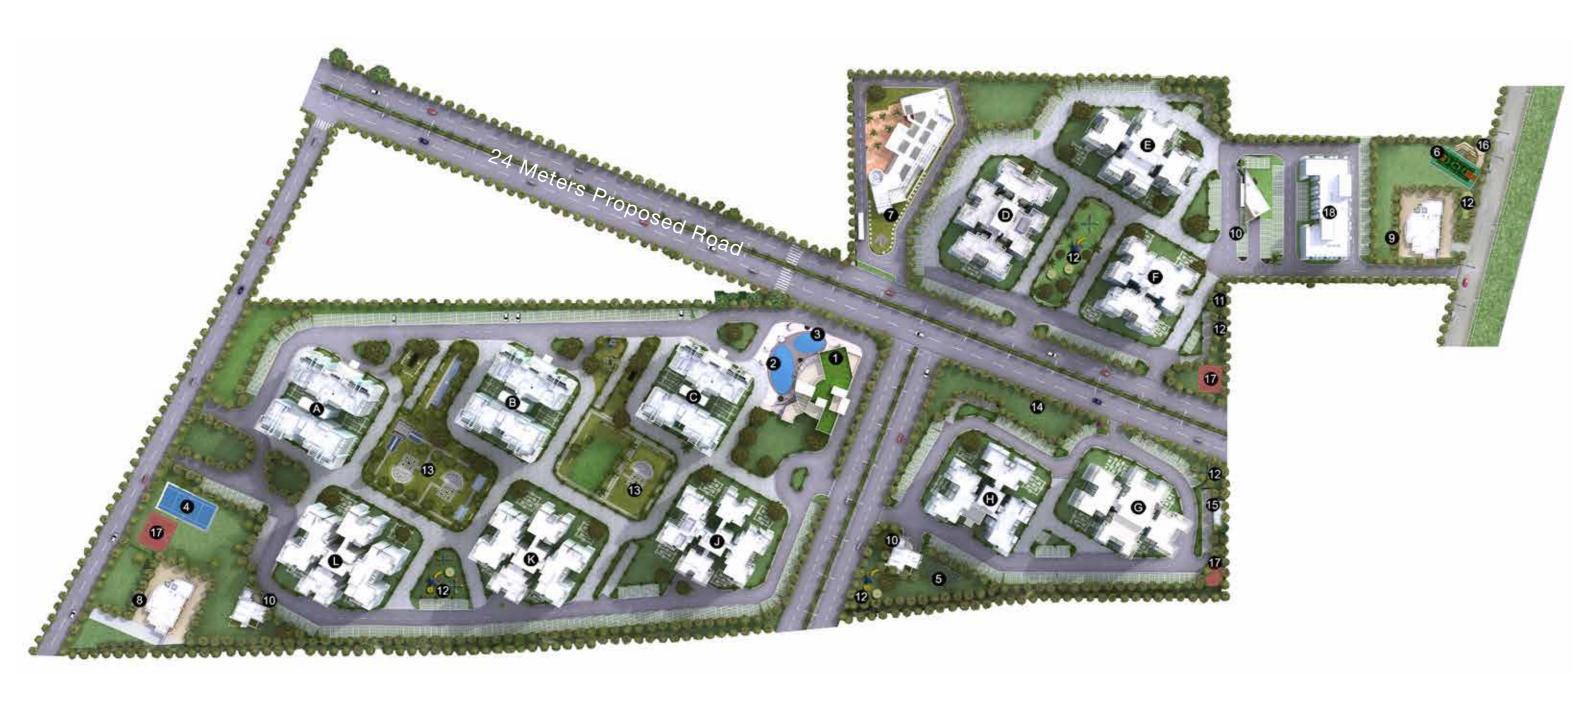

#### MASTER LAYOUT PLAN

#### **LEGEND**

- 1. COMMUNITY CENTRE
- 2. SWIMMING POOL
- 3. KIDS POOL

- 4. TENNIS COURT
- 5. BADMINTON COURT
- 6. MULTIPURPOSE COURT
- 7. PRIMARY SCHOOL
- 8. NURSERY SCHOOL -1
- 9. NURSERY SCHOOL -2
- 10. CONVENIENCE SHOPPING
- 11. YOGA AND MEDITATION AREA
- 12. KIDS PLAY AREA

- 13. COURTYARD
- 14. SENIOR CITIZEN ARENA
- 15. SKATING RINK

- 16. AMPHITHEATER
- 17. HALF BASKETBALL COURT
- 18. EWS